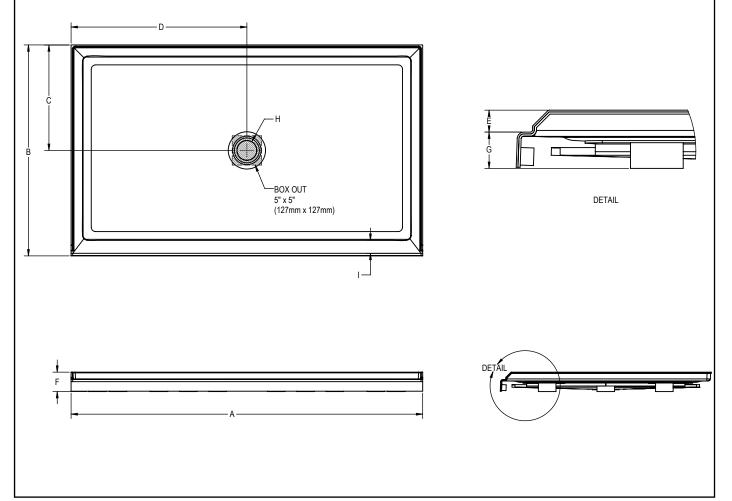

## 6036 Catalina™ Shower Pan

| Dimensions                                  |                                           |  |
|---------------------------------------------|-------------------------------------------|--|
|                                             |                                           |  |
| Weight (Empty)                              | 65 lbs (29kg)                             |  |
| Weight (Packaged)                           | 70 lbs (32 kg)                            |  |
| Overall Dimensions                          | 60" (1524 mm) x 36" (914 mm) x 2" (51 mm) |  |
| Drain Location                              | Center                                    |  |
| Total Weight (Floor Loading)                | 24 lbs/ft² (117 kg/m )²                   |  |
| Water Pressure Requirement                  | N/A                                       |  |
| A. Overall Width                            | 60" (1525 mm)                             |  |
| B. Overall Depth (Includes Nailing Flange)  | 36" (914mm)                               |  |
| C. Drain Rough-In (From Back Wall)          | 18" (457 mm)                              |  |
| D. Drain Rough-In (From Side Wall)          | 30" (762 mm)                              |  |
| E. Flange Height                            | 1-1/4" (32 mm)                            |  |
| F. Overall Height (Includes Nailing Flange) | 3-1/4" (83 mm)                            |  |
| G. Skirt Height                             | 2" (51 mm)                                |  |
| H. Drain Diameter                           | 3-3/8" (86 mm)                            |  |
| I. Threshold Width                          | 2-1/4" (57 mm)                            |  |
| Accessories                                 |                                           |  |
| Drain Kit with Strainer (Included)          | M B 2 8 8 2 7                             |  |
| Drain Cover (Sold Separately)               | M M 2 3 9 5 9                             |  |

## **KEY DIMENSIONS**

© 2018 Jacuzzi Luxury Bath • For additional information call Customer Service 800-288-4002 • http://www.jacuzzi.com Refer to installation instructions included with fixture before beginning installation. Please confirm product availability and specifications before commencing with any installation work. PRODUCT SPECIFICATIONS AND AVAILABILITY ARE SUBJECT TO CHANGE WITHOUT NOTICE.